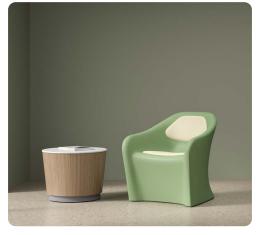

## Flo Lounge Seating Collection

A charming addition to the Flo series, this lounge collection offers beautiful organic lines, a soothing color palette, and subtle safety elements. Its unique wide seat option and versatility for indoor and outdoor use provide patients and visitors with an inviting place to relax.

FLL124 Lounge Chair

W 30 D 31 H 33 Seat W 24 D 18.5 H 17.5

Lounge Chair, upholstered pads W 30 D 31 H 33 Seat W 24 D 18.5 H 17.5

Arm H 24.5

FLL131 Wide Lounge Chair

W 37 D 31 H 33 Seat W 31 D 18.5 H 17.5 Arm H 24.5