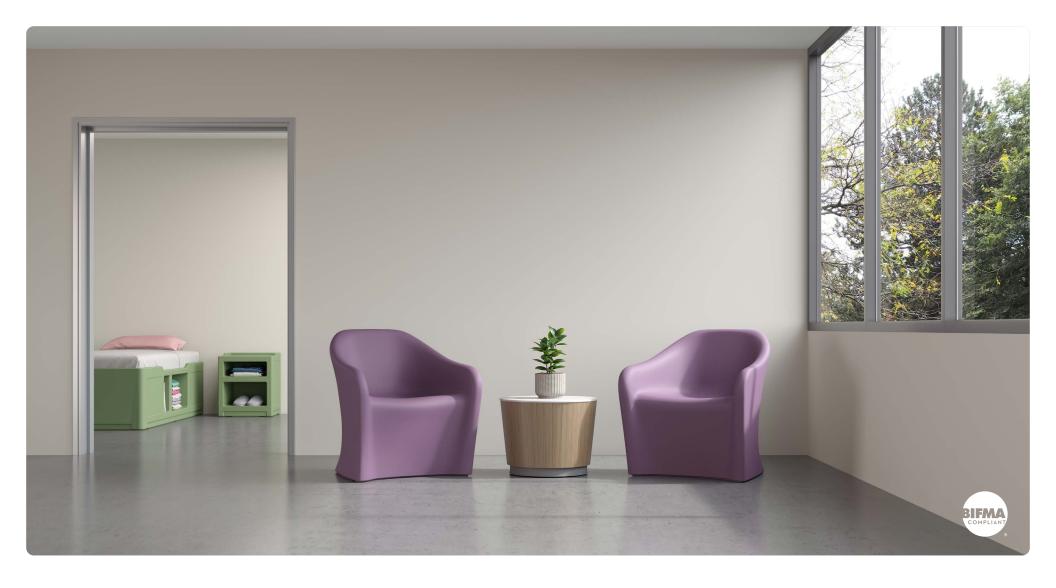

## Flo Lounge Seating Collection

A charming addition to the Flo series, this lounge collection offers beautiful organic lines, a soothing color palette, and subtle safety elements. Its unique wide seat option and versatility for indoor and outdoor use provide patients and visitors with an inviting place to relax.

FLL124 Lounge Chair

W 30 D 31 H 33 Seat W 24 D 18.5 H 17.5

Lounge Chair, upholstered pads W 30 D 31 H 33 Seat W 24 D 18.5 H 17.5

Arm H 24.5

FLL131 Wide Lounge Chair

W 37 D 31 H 33 Seat W 31 D 18.5 H 17.5 Arm H 24.5

Arm H 24.5

FLL131-U Wide Lounge Chair, upholstered pads

W 37 D 31 H 33 Seat W 31 D 18.5 H 17.5

Arm H 24.5