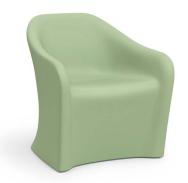

FLL124 Lounge Chair

W 30 D 31 H 33 Seat W 24 D 18.5 H 17.5

Lounge Chair, upholstered pads W 30 D 31 H 33 Seat W 24 D 18.5 H 17.5

Arm H 24.5

FLL131 Wide Lounge Chair

W 37 D 31 H 33 Seat W 31 D 18.5 H 17.5 Arm H 24.5