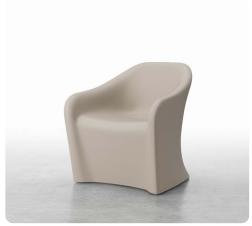

FLL124 Lounge Chair

W 30 D 31 H 33 Seat W 24 D 18.5 H 17.5

Lounge Chair, upholstered pads W 30 D 31 H 33 Seat W 24 D 18.5 H 17.5

Arm H 24.5

FLL131 Wide Lounge Chair

W 37 D 31 H 33 Seat W 31 D 18.5 H 17.5 Arm H 24.5