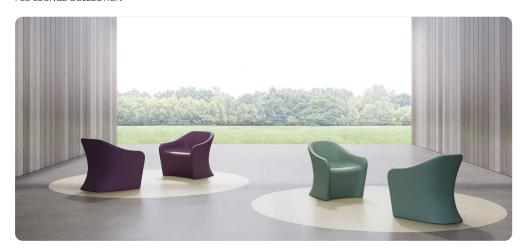

## Flo Lounge Seating Collection

A charming addition to the Flo series, this lounge collection offers beautiful organic lines, a soothing color palette, and subtle safety elements. Its unique wide seat option and versatility for indoor and outdoor use provide patients and visitors with an inviting place to relax.

## FLO LOUNGE COLLECTION -